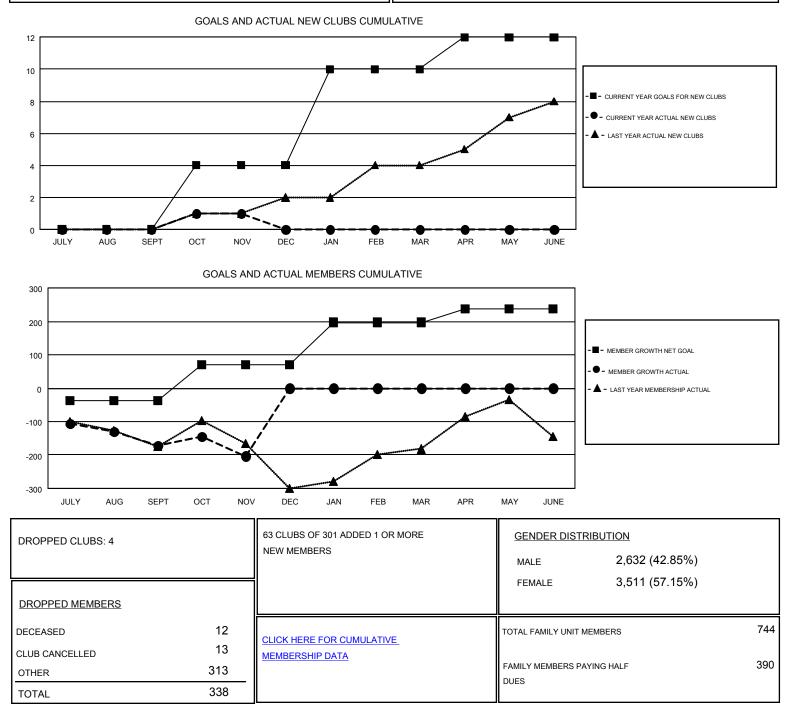

## GMT: JOOST PAIJMANS

| GN | ЛT | CA | 4 |
|----|----|----|---|
|    |    |    |   |

| Clubs                 |               |           |               | Members               |                           |                         |                                                    |
|-----------------------|---------------|-----------|---------------|-----------------------|---------------------------|-------------------------|----------------------------------------------------|
| RESULTS FOR 2017-2018 |               |           |               | RESULTS FOR 2017-2018 |                           |                         |                                                    |
| QUARTER               | NEW CLUB GOAL | NEW CLUBS | DROPPED CLUBS | QUARTER               | MEMBER GROWTH NET<br>GOAL | MEMBER GROWTH<br>ACTUAL | DROPPED<br>MEMBERS ACTUAL<br>(including transfers) |
| JULY/AUG/SEPT         | 0             | 0         | 2             | JULY/AUG/SEPT         | -38                       | 55                      | 218                                                |
| OCT/NOV/DEC           | 4             | 1         | 2             | OCT/NOV/DEC           | 108                       | 100                     | 120                                                |
| JAN/FEB/MAR           | 6             | 0         | 0             | JAN/FEB/MAR           | 127                       | 0                       | 0                                                  |
| APR/MAY/JUNE          | 2             | 0         | 0             | APR/MAY/JUNE          | 41                        | 0                       | 0                                                  |